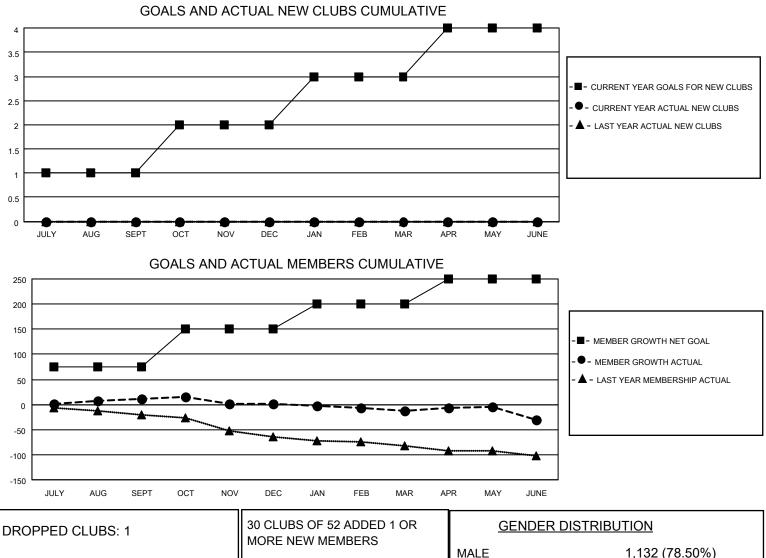

## LOCATION OHIO

District 13 OH1

Results as of: 6/30/2022

| Clubs                 |               |           |               | Members               |                         |                         |                                                    |
|-----------------------|---------------|-----------|---------------|-----------------------|-------------------------|-------------------------|----------------------------------------------------|
| RESULTS FOR 2021-2022 |               |           |               | RESULTS FOR 2021-2022 |                         |                         |                                                    |
| QUARTER               | NEW CLUB GOAL | NEW CLUBS | DROPPED CLUBS | QUARTER               | /BER GROWTH NET<br>GOAL | MEMBER GROWTH<br>ACTUAL | DROPPED<br>MEMBERS ACTUAL<br>(including transfers) |
| JULY/AUG/SEPT         | 1             | 0         | 0             | JULY/AUG/SEPT         | 75                      | 31                      | 18                                                 |
| OCT/NOV/DEC           | 1             | 0         | 0             | OCT/NOV/DEC           | 75                      | 30                      | 39                                                 |
| JAN/FEB/MAR           | 1             | 0         | 0             | JAN/FEB/MAR           | 50                      | 12                      | 25                                                 |
| APR/MAY/JUNE          | 1             | 0         | 1             | APR/MAY/JUNE          | 50                      | 50                      | 67                                                 |

| DROPPED CLUBS: 1 |     | MORE NEW MEMBERS          | MALE                               | 1,132 (78.50%)<br>310 (21.50%) |
|------------------|-----|---------------------------|------------------------------------|--------------------------------|
| DROPPED MEMBERS  |     |                           | NON BINARY<br>PREFER NOT TO ANSWER | 0 (0.00%)<br>0 (0.00%)         |
| DECEASED         | 29  |                           |                                    | х <i>у</i>                     |
| CLUB CANCELLED   | 0   | CLICK HERE FOR CUMULATIVE | TOTAL FAMILY UNIT MEMBERS          | s 259                          |
| OTHER            | 120 | MEMBERSHIP DATA           |                                    |                                |
| TOTAL            | 149 |                           | FAMILY MEMBERS PAYING HA           | lf dues 133                    |